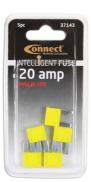

## LED Mini Blade Fuses 20A 5pc

A pack of 20 amp LED mini blade fuses. The patented construction design of intelligent fuses are manufactured and tested to the strict OEM requirements and SAE standards for automotive use. With the built-in LED indicator, a blown fuse can be quickly and easily identified and replaced. Intelligent fuses can replace traditional car fuses without the need of any modification and will provide the same performance.

## **Additional Information**

- 20 amp patented single bi-directional LED mini blade fuses.
- · Housing material: PA66 thermoplastic; fuse: zinc alloy.
- Voltage rating: 32V DC max. Interrupting rating: 1000A @ 32V DC.
- Conforms to SAE J2077 & ISO 8820-3. RoHS & REACH compliant.
- Larger 25pc pack available, Part No. 37173. Included in assortment of mini LED blade fuses, see Part No. 37157. Ranges of LED standard blade fuses (Part Nos. 37131 37137) & LED micro 2 blade fuses (Part Nos. 37147 37154) are also available.